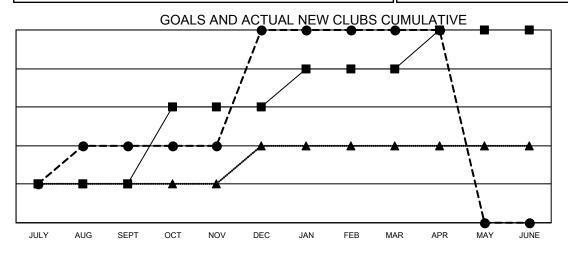

## Multiple District N

Results as of: 4/30/2021

**LOCATION: CANADA** 

- CURRENT YEAR GOALS FOR NEW CLUBS

- CURRENT YEAR ACTUAL NEW CLUBS

- ▲ - LAST YEAR ACTUAL NEW CLUBS