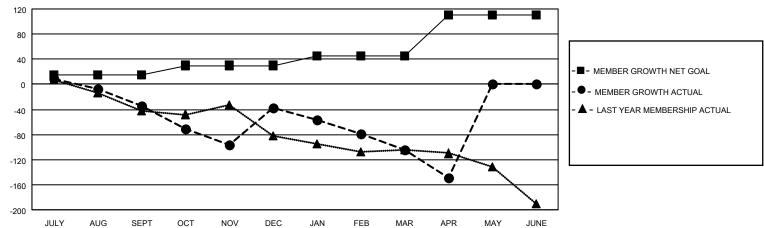

## GOALS AND ACTUAL MEMBERS CUMULATIVE

| DROPPED CLUBS: 5 |     | 114 CLUBS OF 249 ADDED 1 OR MORE<br>NEW MEMBERS | GENDER DISTRIBUTION  MALE 3,592 (64.26%)  FEMALE 1,998 (35.74%) |                |       |
|------------------|-----|-------------------------------------------------|-----------------------------------------------------------------|----------------|-------|
| DROPPED MEMBERS  |     |                                                 | FEMALE                                                          | 1,996 (35.74%) |       |
| DECEASED         | 93  | CLICK HERE FOR CUMULATIVE MEMBERSHIP DATA       | TOTAL FAMILY UNIT MEMBERS                                       |                | 1,117 |
| CLUB CANCELLED   | 22  |                                                 | FAMILY MEMBERS PAYING HALF 57 DUES                              |                | 570   |
| OTHER            | 423 |                                                 |                                                                 |                | 570   |
| TOTAL            | 538 |                                                 |                                                                 |                |       |