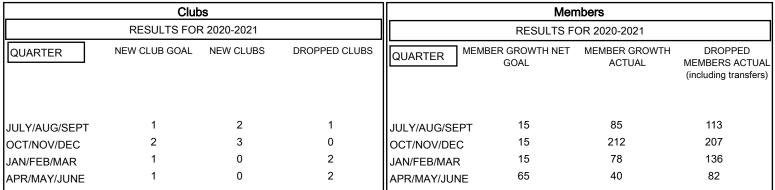

## Multiple District N

Results as of: 4/30/2021

**LOCATION: CANADA** 

- CURRENT YEAR GOALS FOR NEW CLUBS

- CURRENT YEAR ACTUAL NEW CLUBS

- ▲ - LAST YEAR ACTUAL NEW CLUBS